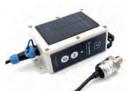

### **Pressure monitor**

Monitor the pressure of sap at pumps or RO.

#### **Vacuum monitor**

Monitor the vacuum (pressure Hg) of your mainlines.