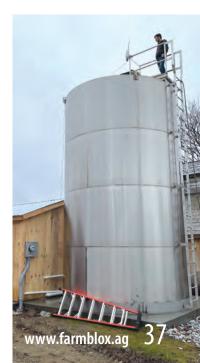

#### Silo Level sensor

Measure the fill level of your silos without climbing a ladder.