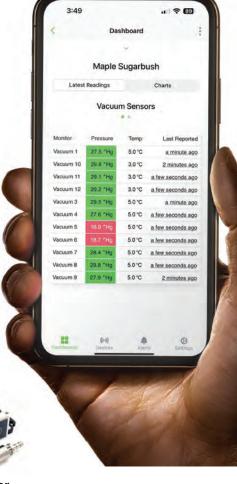

snow and ice



# **Farmblox**

over 12,000 acres monitored

# Walk less, Sleep better

#### Monitor what is most critical

in your sugar bush from your smartphone and/or computer no matter your geographic area



### Universal **Base Station**

Transmit your data by WiFi or cellular. Power via solar or wired power.



### **Pressure monitor**

Monitor the pressure of sap at pumps or RO.



#### **Vacuum monitor**

Monitor the vacuum (pressure Hg) of your mainlines.



#### **Tank Level Monitor**

Measure the fill height of your tanks and fill rate.



#### Silo Level sensor

Measure the fill level of your silos without climbing a ladder.



#### **Weather Station**

Measure the weather conditions across your sugarbush.



#### **Flowmeter**

Track exactly how much sap you're collecting.



Receive **ALERTS** on your smartphone